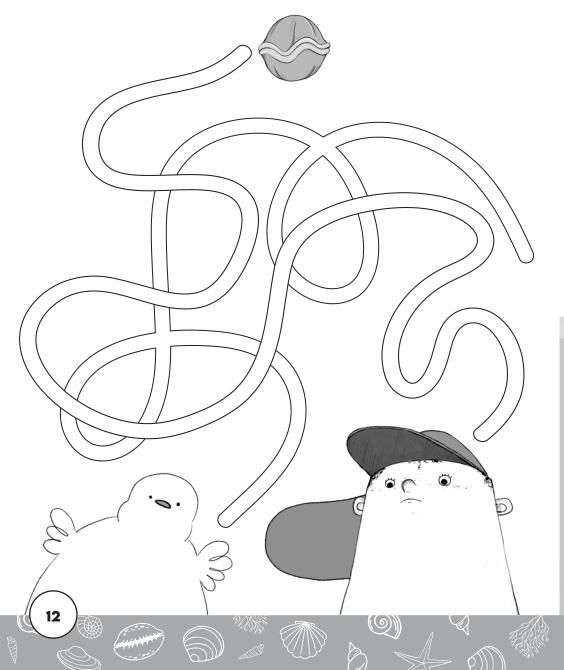

#### CROSSWORD

(M

11

 $(\bigcirc)$ 

6

Use the objects as clues to help you fill in the grid.

(O)

Follow the paths to find out who reaches the clam!