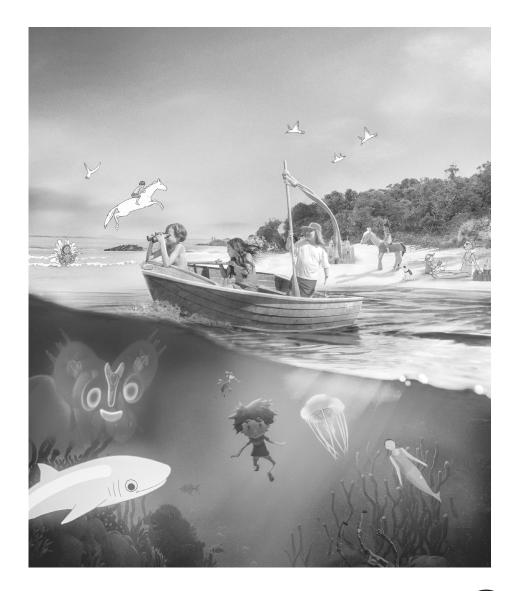

# **ROW YOUR BOAT!**

Draw you and a friend paddling on the high seas! And what sea creatures are swimming underneath?

13

 $(\bigcirc)$ 

(O)