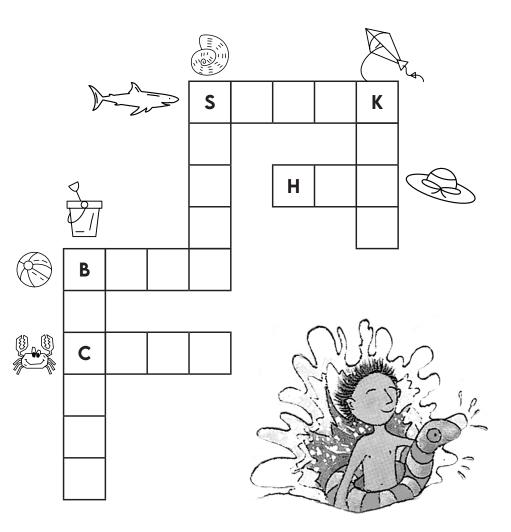

#### CROSSWORD

(M

11

 $(\bigcirc)$ 

6

Use the objects as clues to help you fill in the grid.

(O)

Follow the paths to find out who reaches the clam!