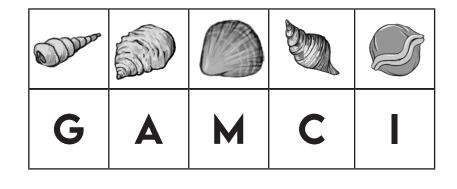

--|----------------|--|
| × . |       |   |       |   |      |   |      |   |                |  |

| L | 0 | W | D | V | W | Z | R |
|---|---|---|---|---|---|---|---|
| Т | R | Ε | A | S | U | R | Ε |
| Q | W | L | Μ | A | G |   | С |
| Y | Е | С | U | С | Μ | В | В |
| I | Ρ | Н | J | S | N | Μ | Ε |
| D | В | F | Н | G | A | Ρ | A |
| N | 0 | N | S | W | I | Μ | С |
| U | Т | G | S | A | N | D | Н |

 $(\bigcirc)$ 

<u>()</u>

#### CROSSWORD

(M

11

 $(\bigcirc)$ 

6

Use the objects as clues to help you fill in the grid.





(O)

Follow the paths to find out who reaches the clam!

# **ROW YOUR BOAT!**

Draw you and a friend paddling on the high seas! And what sea creatures are swimming underneath?

13

 $(\bigcirc)$ 





(O)

# CODEBREAK

Crack the code to find out the secret word.





### CROSSWORD

Use the clues below to fill in the gaps.



 $(\bigcirc)$