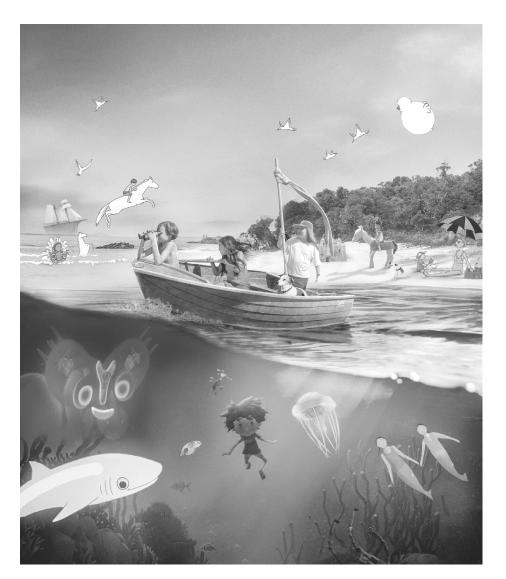

# **ROW YOUR BOAT!**

Draw you and a friend paddling on the high seas! And what sea creatures are swimming underneath?

13

 $(\bigcirc)$ 

(O)